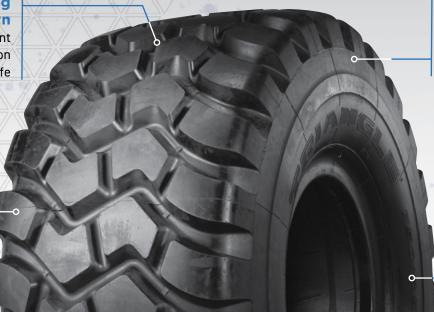

### TB598 FEATURES & BENEFITS

For excellent traction, flotation and long tread life

#### Unique Compound

For long original tread life and efficient fuel economy

#### Rugged Shoulder Design

For enhanced sidewall protection

### **Tough Casing Construction**

For enhanced impact and and penetration resistance