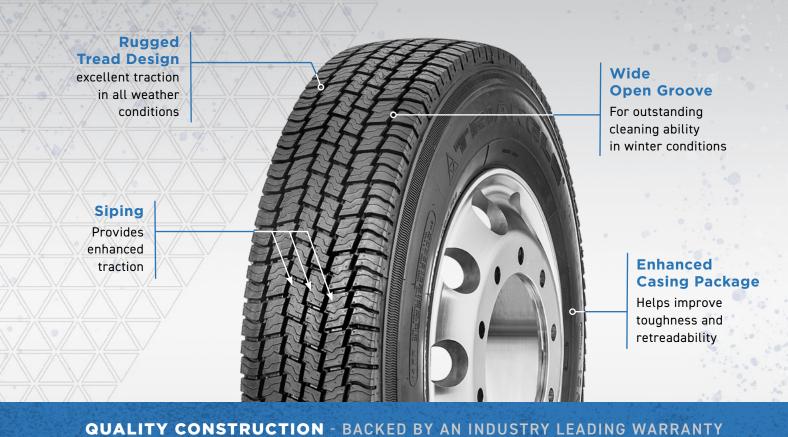

4            | G             | 136/134       | L              | 20                        | 6.75         | 7.50               | 38.6                          | 9.0                        | 4940                        | 4675                      | 120 | 18.0                     | 10.3                                 | TL    | 95              | 522                 |
| 1015D880810     | 295/80R22.5 | 16            | Н             | 150/147       | L              | 22                        | 9.00         | 8.25               | 41.1                          | 11.7                       | 7390                        | 6780                      | 120 | 19.2                     | 13.2                                 | TL    | 131             | 491                 |

## TRD88 FEATURES & BENEFITS





## 90-Day 100% Total Satisfaction Guarantee

If you're not 100% happy with your Triangle TRD88 tires, simply bring the tires and original purchase receipt back to the place where you bought the tires within 90 days of purchase. We will gladly exchange your tires for a full refund. Also, our casings are warranted for 3 retreads over 7 years.

For more information, contact your local Triangle dealer, or visit **TriangleTireUS.com**.