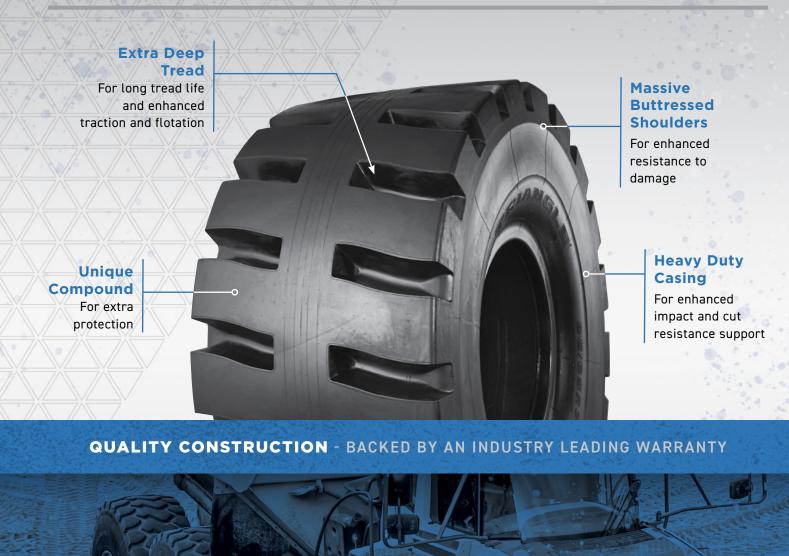

---|----------------|------------------|-------------------------------|----------------------------|------------------------------------|-----------------------|--------------------------------------|---------------------------|--------------------------------------|-----------------------|---------|---------------------|---------------------|---------------------|
| 10135350011     | 35/65R33  | **             | L-5              | 81.8                          | 35.0                       |                                    | 5                     | 61500/94                             | 120                       |                                      | 28.00/3.5             | TL      |                     |                     |                     |



## TL535S+ FEATURES & BENEFITS



## **30-Day 100% Total Satisfaction Guarantee**

Triangle is one of the world's largest OTR tire producers, favored by many heavy equipment OEMs. If you are not 100% happy with your Triangle OTR radials within 30 days of purchase, we will gladly exchange your tires for a full refund.

For more information, contact your local Triangle dealer, or visit **TriangleTireUS.com**.